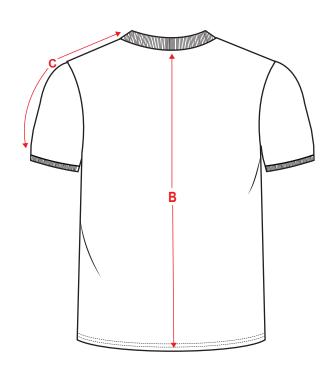

| Measurements                   |      |    |       |        |       |         |          |     |     |     |           |
|--------------------------------|------|----|-------|--------|-------|---------|----------|-----|-----|-----|-----------|
| (Fully Relaxed Fabric In Cm's) |      |    |       |        |       |         |          |     |     |     |           |
| AREA                           | Code | XS | SMALL | MEDIUM | LARGE | X-LARGE | XX-LARGE | 3XL | 4XL | 5XL | Tolerance |
|                                |      |    |       |        |       |         |          |     |     |     | Plus      |
| Chest                          | Α    | 88 | 96    | 104    | 112   | 120     | 128      | 136 | 144 | 152 | 1.5       |
| Back Length                    | В    | 70 | 72    | 74     | 76    | 78      | 80       | 82  | 84  | 86  | 1         |
| Include Collar                 |      |    |       |        |       |         |          |     |     |     |           |
| Sleeve Length                  | С    | 37 | 39    | 41     | 43    | 45      | 47       | 49  | 51  | 53  | 0.5       |
| Include Collar                 |      |    |       |        |       |         |          |     |     |     |           |