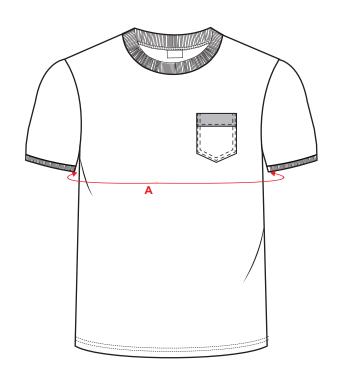

| Measurements                   |      |    |       |        |       |         |          |     |     |     |           |
|--------------------------------|------|----|-------|--------|-------|---------|----------|-----|-----|-----|-----------|
| (Fully Relaxed Fabric In Cm's) |      |    |       |        |       |         |          |     |     |     |           |
| AREA                           | Code | XS | SMALL | MEDIUM | LARGE | X-LARGE | XX-LARGE | 3XL | 4XL | 5XL | Tolerance |
|                                |      |    |       |        |       |         |          |     |     |     | Plus      |
| Chest                          | Α    | 88 | 96    | 104    | 112   | 120     | 128      | 136 | 144 | 152 | 1.5       |
| Back Length                    | В    | 70 | 72    | 74     | 76    | 78      | 80       | 82  | 84  | 86  | 1         |
| Include Collar                 |      |    |       |        |       |         |          |     |     |     |           |
| Sleeve Length                  | С    | 37 | 39    | 41     | 43    | 45      | 47       | 49  | 51  | 53  | 0.5       |
| Include Collar                 |      |    |       |        |       |         |          |     |     |     |           |